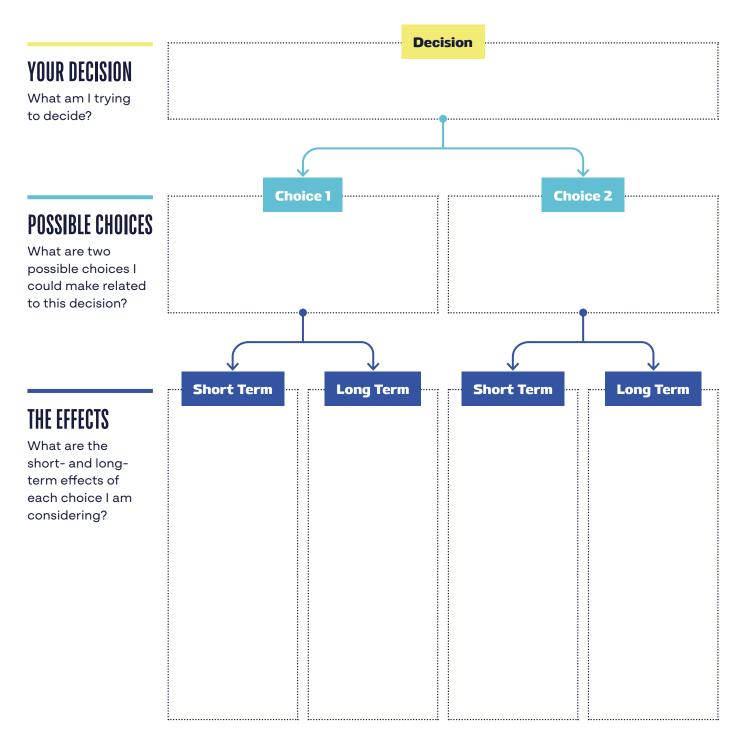

## **DECISION-MAKING EXERCISE**

Sometimes it's hard to know if or how the decisions we make today will impact us in the future, whether that's in an hour, tomorrow, or a year from now. When the choices we make impact us over a long period of time, they can be *defining choices*. There are times defining choices are obvious and other times, not so much. Let's practice a decision-making skill that can be applied to many decisions you will make in life.