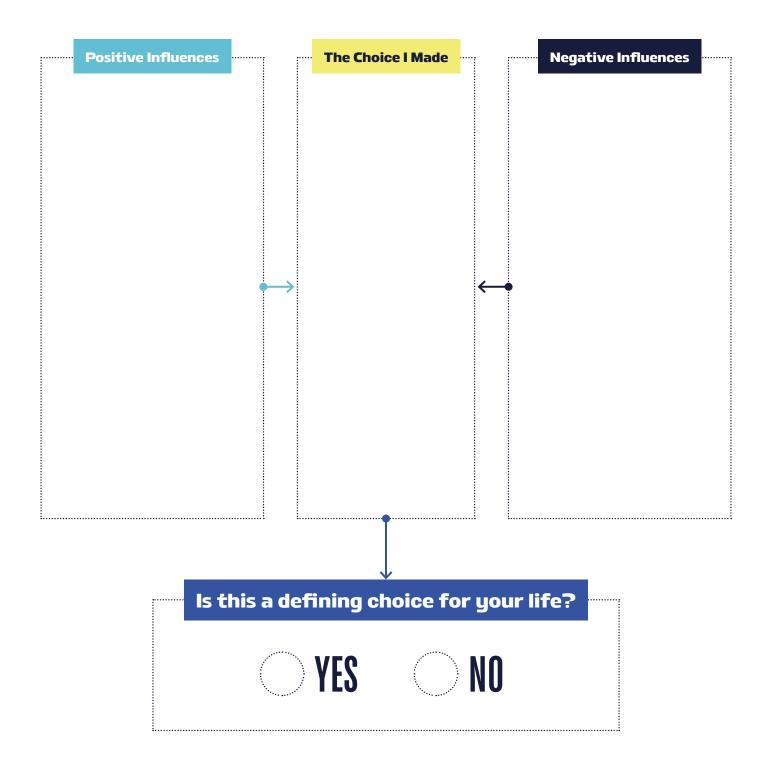

## **QUESTIONS TO CONSIDER**

What or who in my life is influencing this decision and how? How much does this influence me?

Learn more about making smart choices: TheFactsYourFuture.org